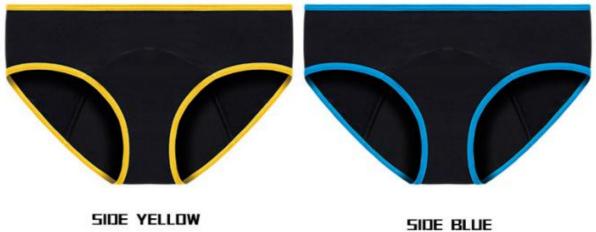

#### **Product Specification**

• Pattern Type: Solid

Rise Type: Middle RiseWeaving Method: Crocheted

Material: 95%Cotton/ 5% SpandexProduct Name: Absorbing Period Panties

Keyword: Sanitary Panty
Color: Black,Gary, Red
Size: S,M,L,XL,2XL,3XL

Color Black/B;ue/ Gary/ Red

Size S/M/L/XL/2XL/3XL

Feature Anti-Static, Breathable, One piece, Sustainable, QUICK DRY, Seamless

Function No pad when you're in period time

Recommendation

index

Five Star

Season Spring/Summer/Autumn/Winter