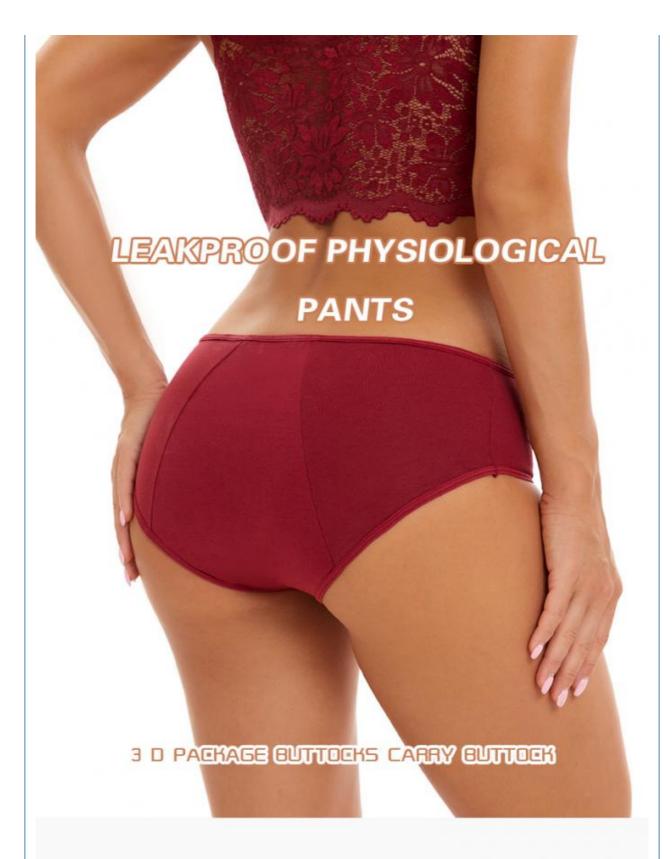

### **INCREASE THE WIDENED THE LEAK AREA**

PHYSIOLOGICAL PERIOD LEAKPROOF UPGRADE, DON'T WORRY

PHYSIOLOGICAL PERIOD PARTNER

THREE LAYERS OF THE LEAK

INCREASE THE LEAKPROOF LAYER

# 3 LAYER TO PREVENT LEAKAGE

Waterproof leakproof follow one's inclinations

000