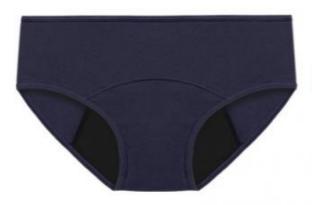

#### **Product Specification**

• Pattern Type: Solid

Rise Type: Middle RiseWeaving Method: Crocheted

Material: 95%Cotton/ 5% SpandexProduct Name: Absorbing Period Panties

Keyword: Sanitary Panty
Color: Black,Gary, Red
Size: S,M,L,XL,2XL,3XL

#### **Product Description**

Cotton 4 layer middle- rise high absobring period manstural panties for woman and girls

Color Black/B;ue/ Gary/ Red

Size S/M/L/XL/2XL/3XL

Feature Anti-Static, Breathable, One piece, Sustainable, QUICK DRY, Seamless

Function No pad when you're in period time

Recommendation

index

Five Star

Season Spring/Summer/Autumn/Winter