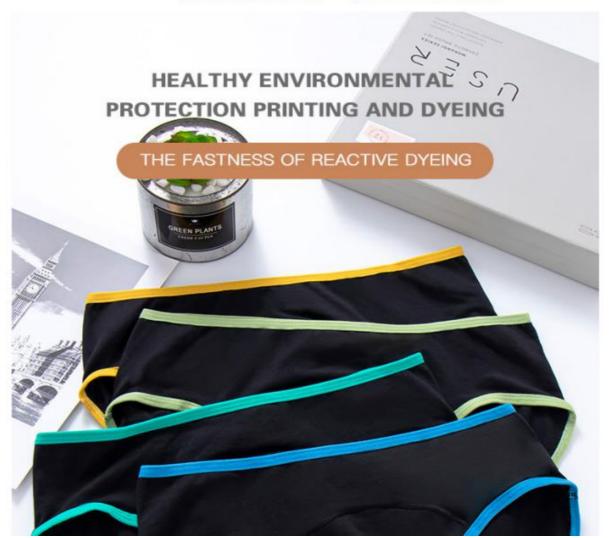

#### **Product Description**

Cotton 4 layer middle- rise high absobring period manstural panties for woman and girls

Color Black/B;ue/ Gary/ Red

Size S/M/L/XL/2XL/3XL

Feature Anti-Static, Breathable, One piece, Sustainable, QUICK DRY, Seamless

Function No pad when you're in period time

Recommendation

index

Five Star

Season Spring/Summer/Autumn/Winter