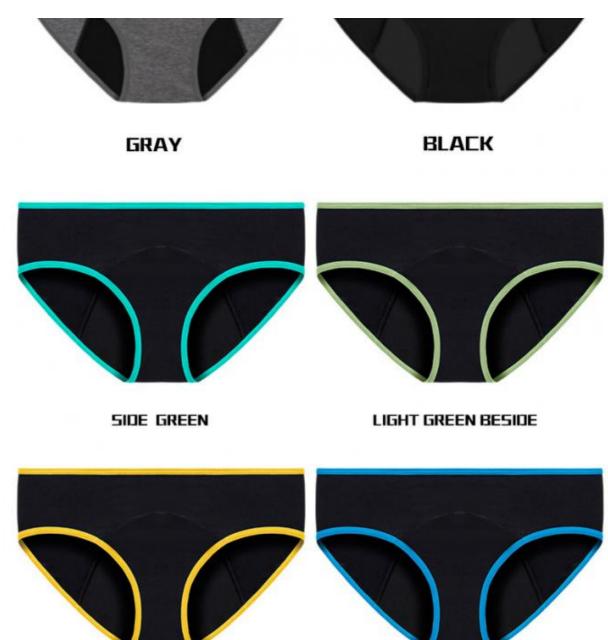

#### **Product Specification**

• Pattern Type: Solid

Rise Type: Middle RiseWeaving Method: Crocheted

Material: 95%Cotton/ 5% SpandexProduct Name: Absorbing Period Panties

Keyword: Sanitary Panty
Color: Black,Gary, Red
Size: S,M,L,XL,2XL,3XL

Color Black/B;ue/ Gary/ Red

Size S/M/L/XL/2XL/3XL

Feature Anti-Static, Breathable, One piece, Sustainable, QUICK DRY, Seamless

Function No pad when you're in period time

Recommendation

index

Five Star

Season Spring/Summer/Autumn/Winter