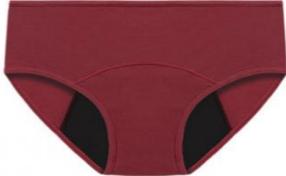

#### **Product Specification**

• Pattern Type: Solid

Rise Type: Middle RiseWeaving Method: Crocheted

Material: 95%Cotton/ 5% SpandexProduct Name: Absorbing Period Panties

Keyword: Sanitary Panty
Color: Black,Gary, Red
Size: S,M,L,XL,2XL,3XL

#### **Product Description**

Cotton 4 layer middle- rise high absobring period manstural panties for woman and girls

Color Black/B;ue/ Gary/ Red

Size S/M/L/XL/2XL/3XL

Feature Anti-Static, Breathable, One piece, Sustainable, QUICK DRY, Seamless

Function No pad when you're in period time

Recommendation

index

Five Star

Season Spring/Summer/Autumn/Winter