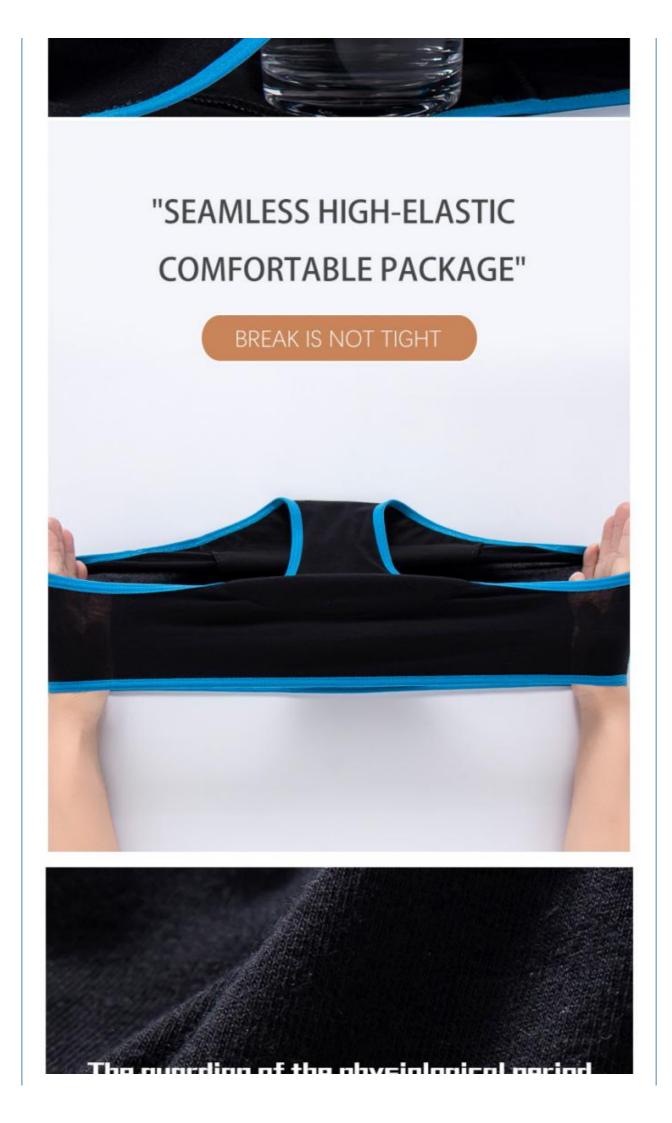

### **INCREASE THE WIDENED THE LEAK AREA**

PHYSIOLOGICAL PERIOD LEAKPROOF UPGRADE, DON'T WORRY

PHYSIOLOGICAL PERIOD PARTNER

THREE LAYERS OF THE LEAK

INCREASE THE LEAKPROOF LAYER

## **PRODUCT DETAILS**

The details show

HIGH ELASTIC COMFORTABLEWAIST BAND