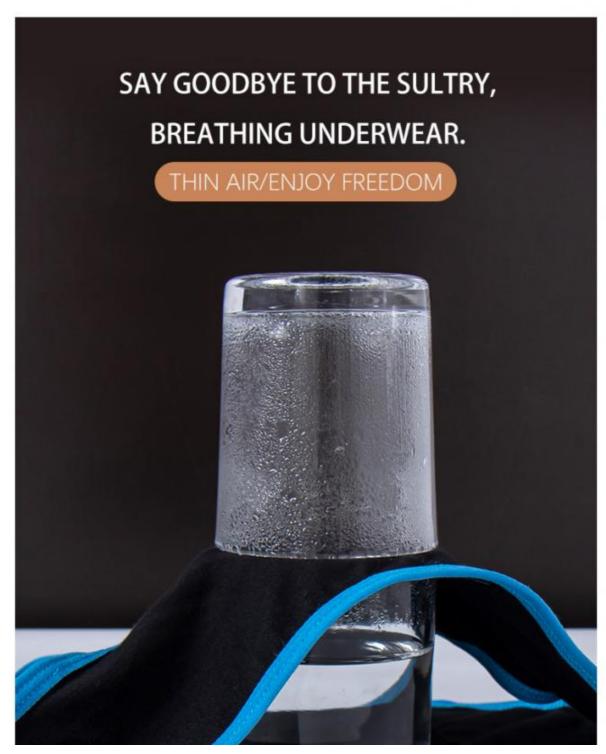

Color Black/B;ue/ Gary/ Red

Size S/M/L/XL/2XL/3XL

Feature Anti-Static, Breathable, One piece, Sustainable, QUICK DRY, Seamless

Function No pad when you're in period time

Recommendation

index

Five Star

Season Spring/Summer/Autumn/Winter