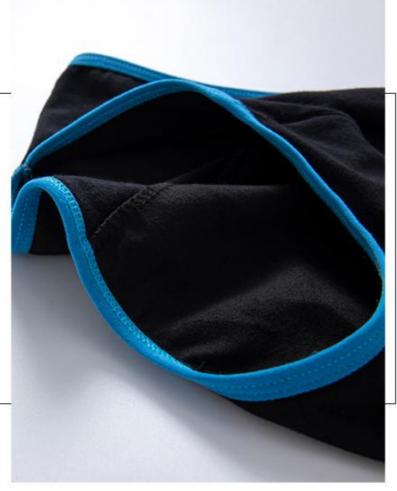

,

Material: 100% cotton 5% spandex





| SIZE T | iled waist | WAIST(CM) | HIP(INCH) | LENGTH(CM) | WEIGHT(G) |
|--------|------------|-----------|-----------|------------|-----------|
| XS     | 29CM       | 56-60     | 32-33.5   | 21         | 27        |
| S      | 31.5CM     | 60-64     | 34-35.5   | 22.5       | 31        |
| М      | 34CM       | 64-68     | 36-37.5   | 24         | 36        |
| L      | 36.5CM     | 68-72     | 38-39.5   | 25.5       | 40        |
| XL     | 39CM       | 72-76     | 40-41.5   | 27         | 44        |
| 2XL    | 41.5CM     | 76-80     | 42-43.5   | 28.5       | 48        |
| 3XL    | 44CM       | 80-84     | 44-45.5   | 30         | 53        |







RED









## **PRODUCT DETAILS**

The details show



HIGH ELASTIC COMFORTABLEWAIST BAND







### Dorfane Shanghai Duofanni Garment Co., Ltd.







Office 316-220,No.520,Zhenda Rd,Baoshan district,Shanghai