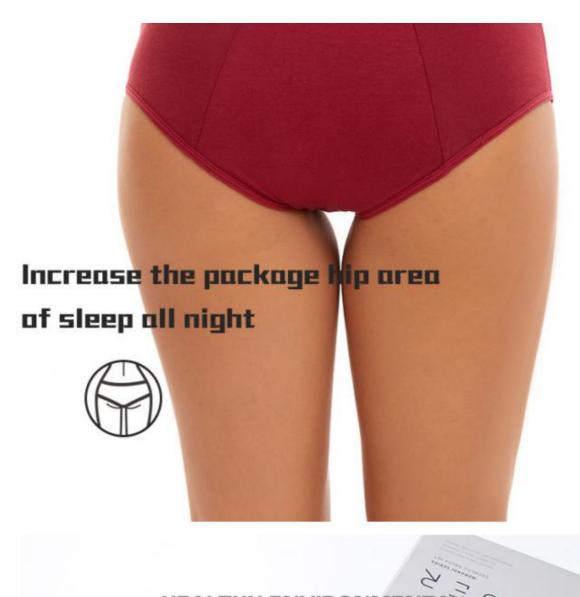

### **INCREASE THE WIDENED THE LEAK AREA**

PHYSIOLOGICAL PERIOD LEAKPROOF UPGRADE, DON'T WORRY

PHYSIOLOGICAL PERIOD PARTNER

THREE LAYERS OF THE LEAK

INCREASE THE LEAKPROOF LAYER