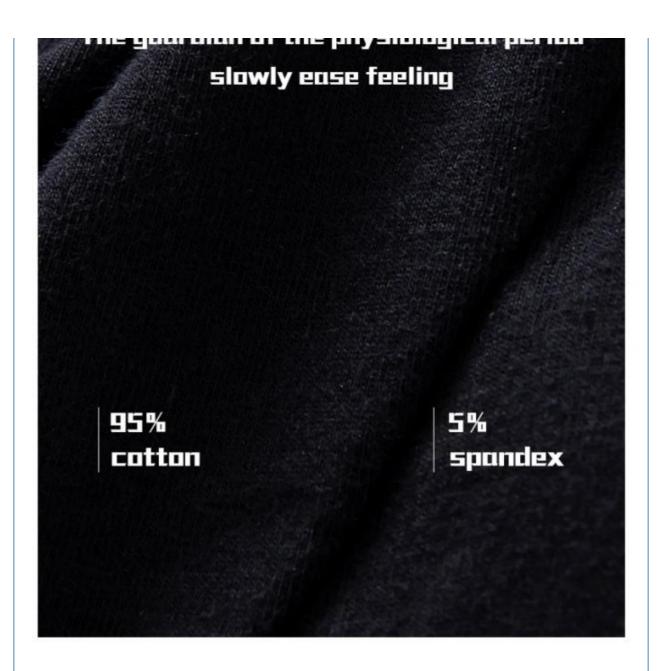

#### **Product Specification**

• Pattern Type: Solid

Rise Type: Middle RiseWeaving Method: Crocheted

Material: 95%Cotton/ 5% SpandexProduct Name: Absorbing Period Panties

Keyword: Sanitary Panty
Color: Black,Gary, Red
Size: S,M,L,XL,2XL,3XL

Large size cross-border foreign trade physiological panties Ladies briefs menstrual flow

after high-flow C-segment recovery

Products Name low-waisted panties

**Fabric** 95% Cotton+ 5 % Spandex

Gender Women

## **PRODUCT ATTRIBUTES**

Name: physiological pants leak proof Color: ● ● ●

Composition: 95% cotton,

Material: 100% cotton 5% spandex

| SIZE T | iled waist | WAIST(CM) | HIP(INCH) | LENGTH(CM) | WEIGHT(G) |
|--------|------------|-----------|-----------|------------|-----------|
| XS     | 29CM       | 56-60     | 32-33.5   | 21         | 27        |
| S      | 31.5CM     | 60-64     | 34-35.5   | 22.5       | 31        |
| М      | 34CM       | 64-68     | 36-37.5   | 24         | 36        |
| L      | 36.5CM     | 68-72     | 38-39.5   | 25.5       | 40        |
| XL     | 39CM       | 72-76     | 40-41.5   | 27         | 44        |
| 2XL    | 41.5CM     | 76-80     | 42-43.5   | 28.5       | 48        |
| 3XL    | 44CM       | 80-84     | 44-45.5   | 30         | 53        |