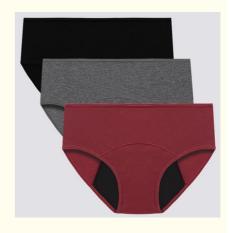

#### **Product Specification**

• Pattern Type: Solid

Rise Type: Middle RiseWeaving Method: Crocheted

Material: 95%Cotton/ 5% SpandexProduct Name: Absorbing Period Panties

Keyword: Sanitary Panty
Color: Black,Gary, Red
Size: S,M,L,XL,2XL,3XL

#### **Product Description**

Cotton 4 layer middle- rise high absobring period manstural panties for woman and girls

Color Black/B;ue/ Gary/ Red

Size S/M/L/XL/2XL/3XL

Feature Anti-Static, Breathable, One piece, Sustainable, QUICK DRY, Seamless

Function No pad when you're in period time

Recommendation

index

Five Star

Season Spring/Summer/Autumn/Winter