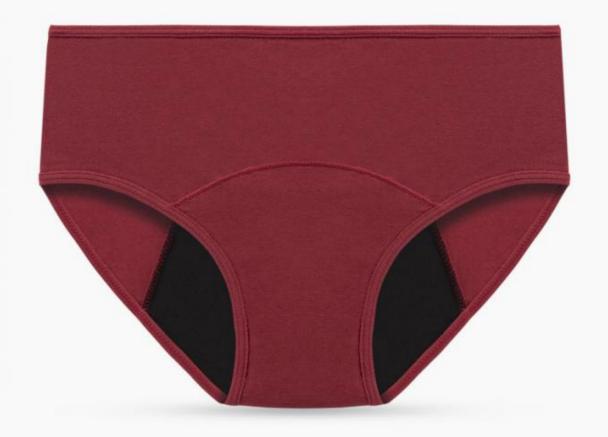

## **PRODUCT ATTRIBUTES**

Name: physiological pants leak proof Color: ● ● ●

Composition: 95% cotton,

Material: 100% cotton 5% spandex

| SIZE T | iled waist | WAIST(CM) | HIP(INCH) | LENGTH(CM) | WEIGHT(G) |
|--------|------------|-----------|-----------|------------|-----------|
| XS     | 29CM       | 56-60     | 32-33.5   | 21         | 27        |
| S      | 31.5CM     | 60-64     | 34-35.5   | 22.5       | 31        |
| М      | 34CM       | 64-68     | 36-37.5   | 24         | 36        |
| L      | 36.5CM     | 68-72     | 38-39.5   | 25.5       | 40        |
| XL     | 39CM       | 72-76     | 40-41.5   | 27         | 44        |
| 2XL    | 41.5CM     | 76-80     | 42-43.5   | 28.5       | 48        |
| 3XL    | 44CM       | 80-84     | 44-45.5   | 30         | 53        |

RED