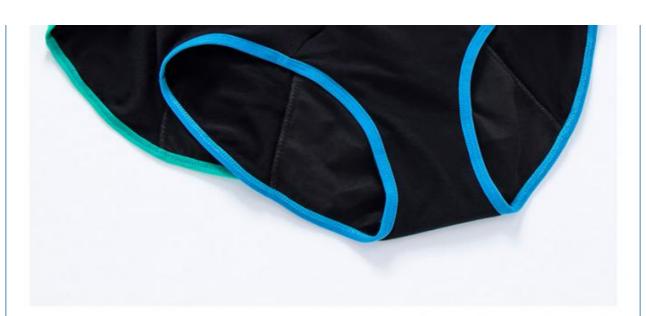

### **INCREASE THE WIDENED THE LEAK AREA**

PHYSIOLOGICAL PERIOD LEAKPROOF UPGRADE, DON'T WORRY

PHYSIOLOGICAL PERIOD PARTNER

THREE LAYERS OF THE LEAK

INCREASE THE LEAKPROOF LAYER

# 3 LAYER TO PREVENT LEAKAGE

Waterproof leakproof follow one's inclinations

000