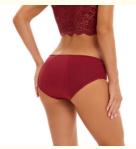

# Cotton Women'S Leak Proof Underpants High Absorbing Mid Waist Underwear

#### **Product Specification**

• Pattern Type: Solid

Rise Type: Middle RiseWeaving Method: Crocheted

Material: 95%Cotton/ 5% SpandexProduct Name: Absorbing Period Panties

Keyword: Sanitary Panty
Color: Black,Gary, Red
Size: S,M,L,XL,2XL,3XL

#### **Product Description**

Cotton 4 layer middle- rise high absobring period manstural panties for woman and girls