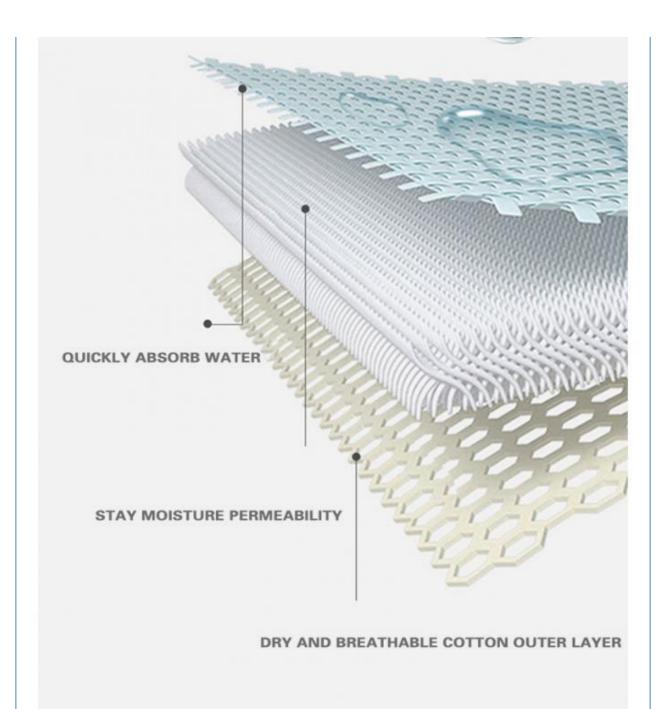

# 3 LAYER TO PREVENT LEAKAGE

Waterproof leakproof follow one's inclinations

000